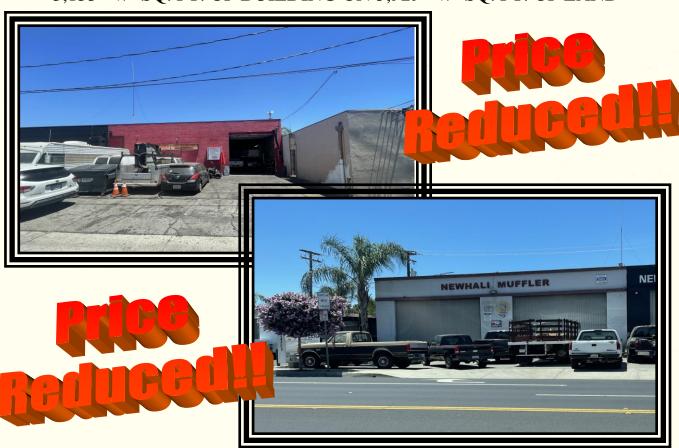

## PRIME "NEWHALL/SANTA CLARITA" TWO (2) BAY AUTOMOTIVE REPAIR PROPERTY FOR SALE

\$1,100,000.00

3,133\* +/- SQ. FT. OF BUILDING ON 5,929\* +/- SQ. FT. OF LAND

24355 RAILROAD AVENUE, NEWHALL, CA 91321

## "PRIME" NEWHALL/SANTA CLARITA TWO (2) BAY AUTOMOTIVE REPAIR PROPERTY FOR SALE

LOCATION:

24355 Railroad Avenue

Newhall, Ca 91321

(Just off the SEC of Railroad Avenue & 8<sup>th</sup> Street)

**TENANCY:** 

**COMMENTS:** 

\*Efficient Layout with Two (2) Bays, Office, Waiting

room, Multiple Work Areas & Storage

\*Access to both front and rear of shop (Alley in rear)
\*Excellent Access & visibility on Railroad Avenue